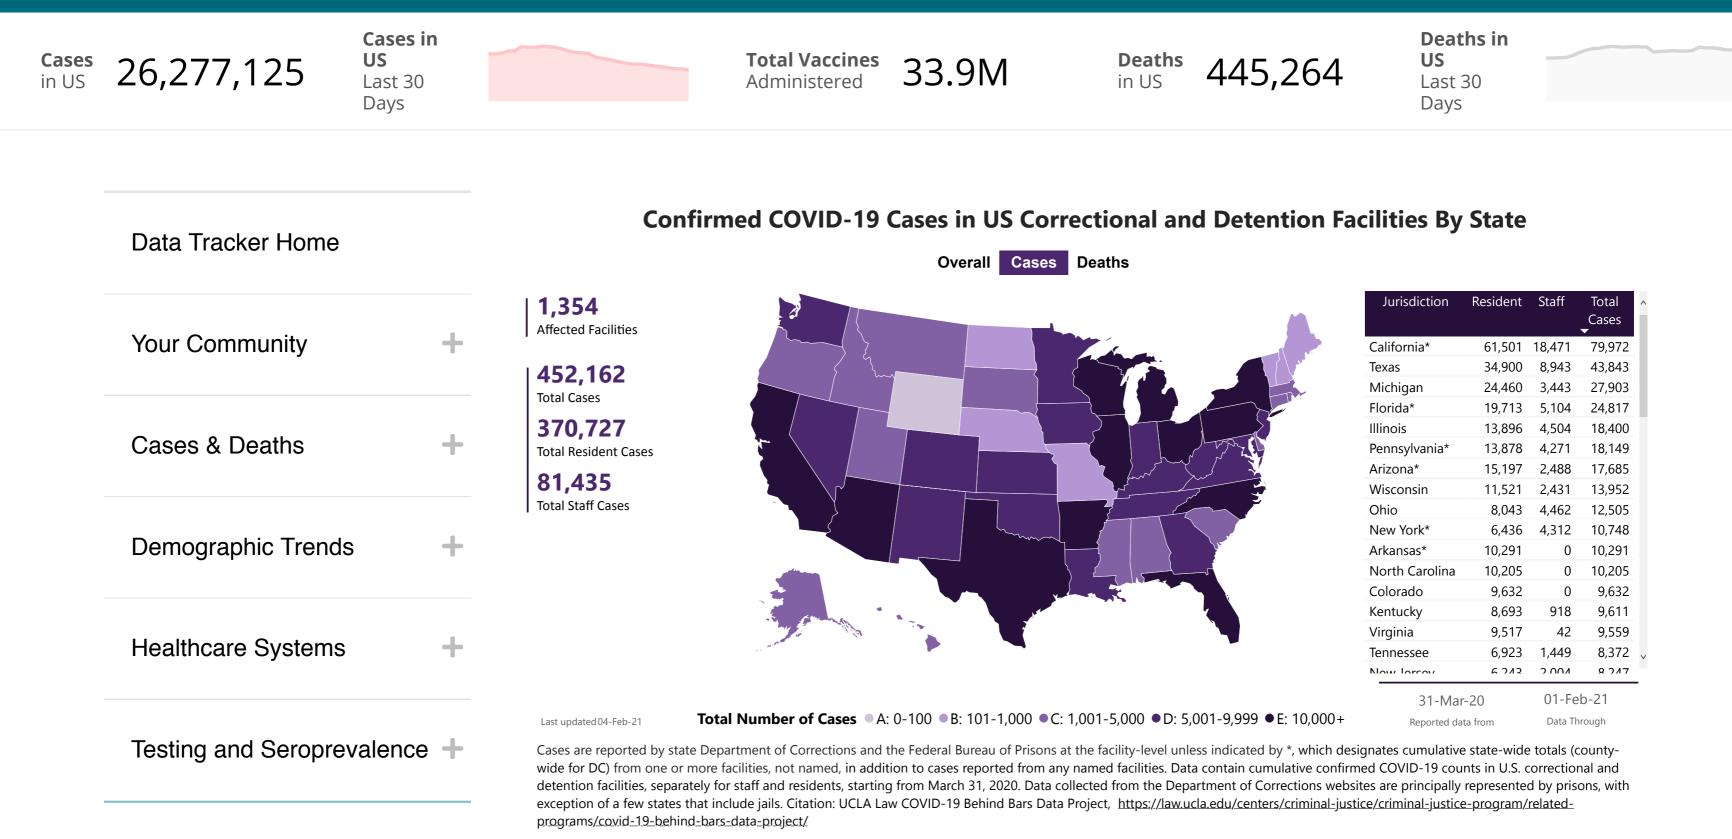

## **COVID** Data Tracker

People at Increased Risk

Pregnant Women

**Correctional Facilities** 

COVID-19 Home

Microsoft Power BI

 $\langle$  2 of 3  $\rangle$ 

in 🎽 F 🖻 🖉

## Want to learn more about COVID-19 in correctional facilities?

Find more information and resources